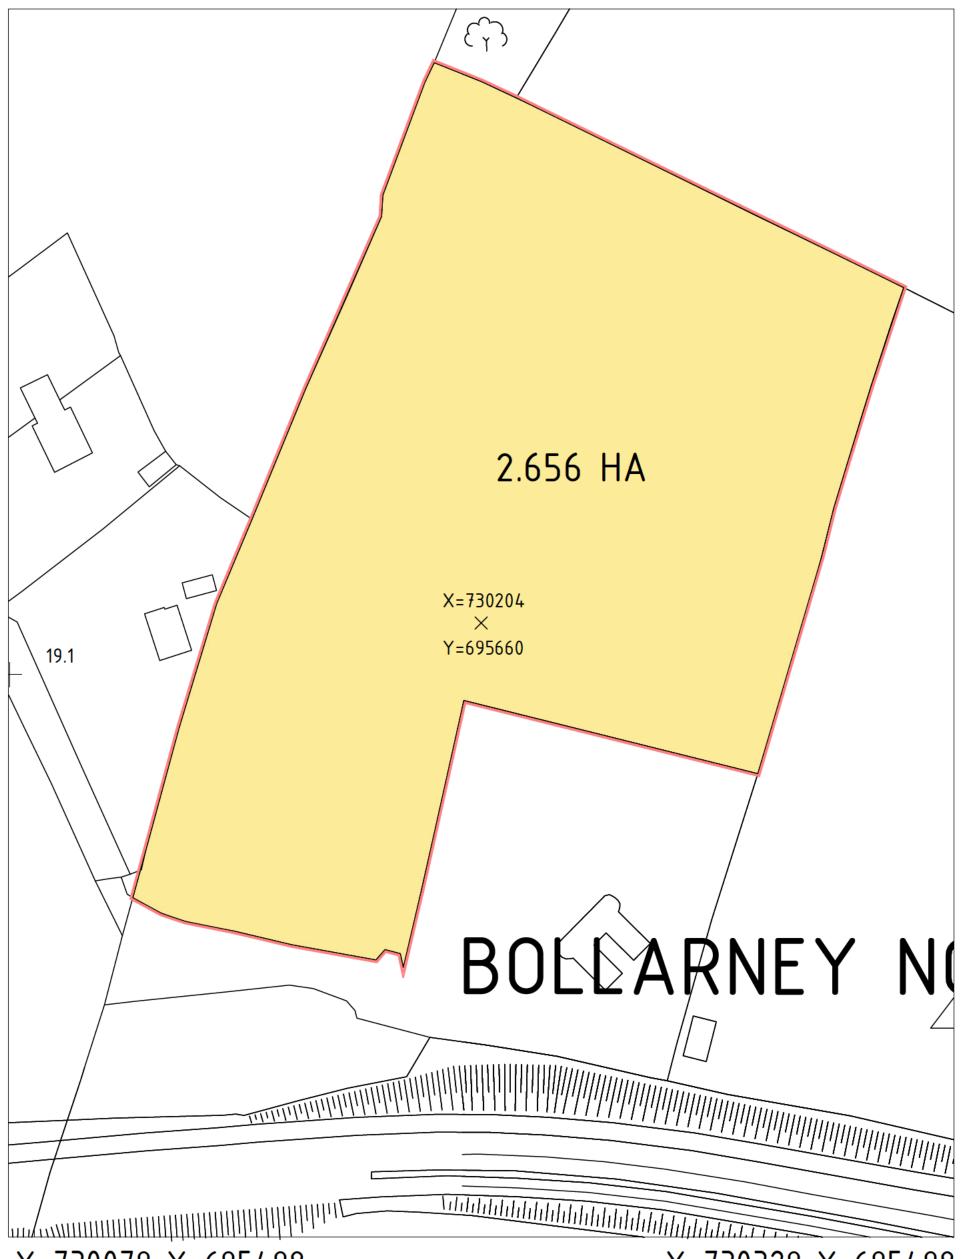

#### **B: Landowner Submission**

| Town                | Wicklow Town                                                                                         |
|---------------------|------------------------------------------------------------------------------------------------------|
| Landowner name      |                                                                                                      |
| Landowner address   |                                                                                                      |
|                     | (include Eircode if known)                                                                           |
| Landowner phone     |                                                                                                      |
| Landowner email     |                                                                                                      |
| Address of site     | Bollarney North lands outlined red 2.656 HA a portion of WW32872F ITM Centre of Map X=730204Y=695660 |
|                     | (include Eircode if known)                                                                           |
| finSite description | (if address is unclear)                                                                              |
| Site Area           | 2.656 HA                                                                                             |

# **Grounds for your submission**

A portion of Lands located at Bollarney North, Folio WW32872F is included development plan Wicklow Town - Rathnew Development Plan 2013 – 2019. The area currently zoned for residential development is outlined red and shaded yellow on the attached map and measures circa 2.656 HA.

X=730079 Y=695498

SCALE 1-1000

X=730329 Y=695498

RZLT AREA – 2.656 Ha

Ordnance Survey Ireland Licence CYAL50294877. Copyright Ordnance Survey Ireland/Government of Ireland.