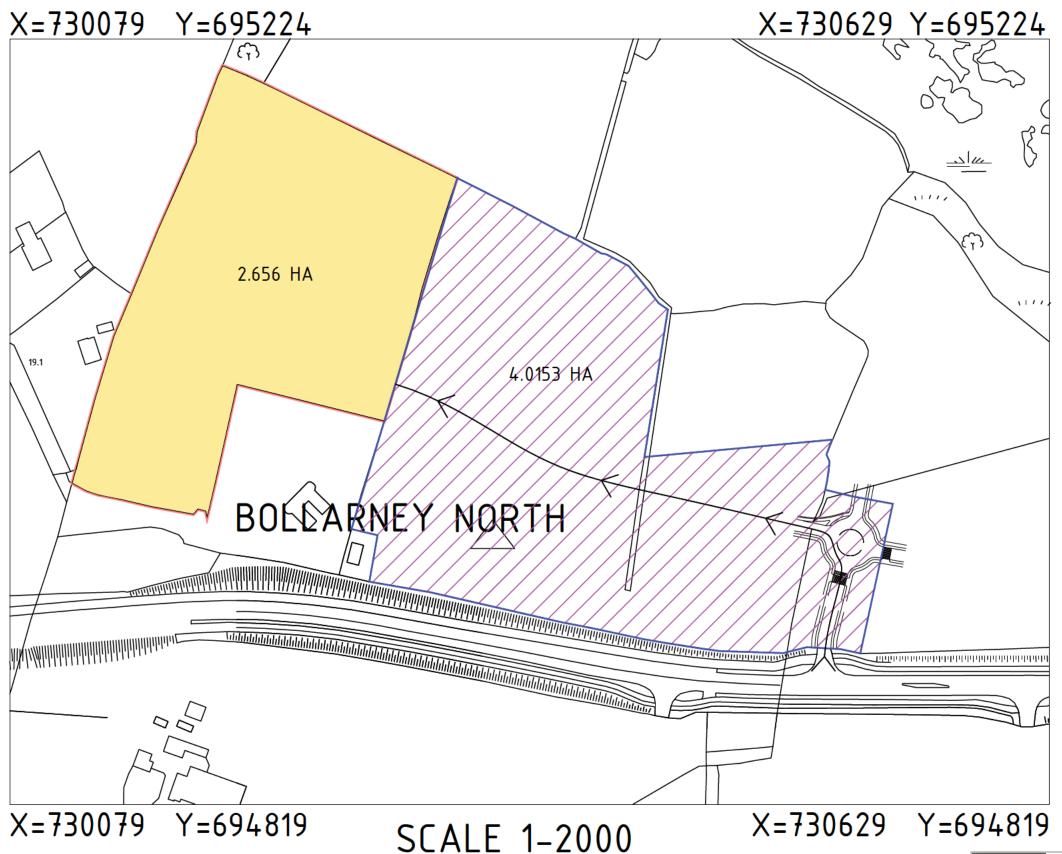

To seek planning for a residential scheme on the 2.656 HA the remaining 4.0153 HA will need to be fully developed as the access road, new footpaths, and connections to foul sewer drainage, and surface water drainage are situated on the 4.0153 HA of WW32872F. We therefore challenge the date that lands are considered to be 'in scope'.